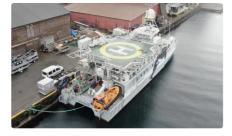

## id 5783 Embarcação a motor

#### PESQUISA / MERGULHO / PAX CAT COM ROV, HIPAD, HELIDECK

| ID do navio             | 5783                       |
|-------------------------|----------------------------|
| Categoria               | <u>Embarcação a motor</u>  |
| Construir ano           | 2008                       |
| Data de adição do navio | 2022-03-06                 |
| Adicionado por          | Norsk Megling & Auksjon AS |

#### Dimensões do navio

| Comprimento total (LOA), m | 35  |
|----------------------------|-----|
| Calado do navio, m         | 2.2 |