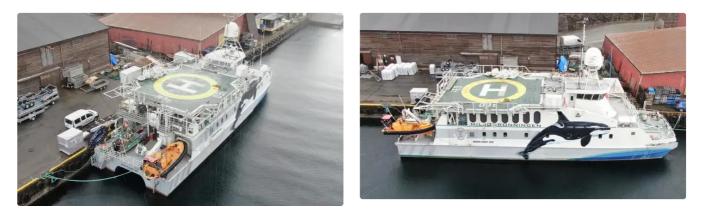

## id 5783 Embarcação a motor

#### PESQUISA / MERGULHO / PAX CAT COM ROV, HIPAD, HELIDECK

| ID do navio             | 5783                       |
|-------------------------|----------------------------|
| Categoria               | <u>Embarcação a motor</u>  |
| Construir ano           | 2008                       |
| Data de adição do navio | 2022-03-06                 |
| Adicionado por          | Norsk Megling & Auksjon AS |

#### Dimensões do navio

| Comprimento total (LOA), m | 35  |
|----------------------------|-----|
| Calado do navio, m         | 2.2 |