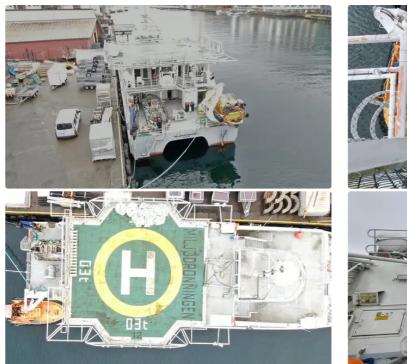

## id 5783 Embarcação a motor

#### PESQUISA / MERGULHO / PAX CAT COM ROV, HIPAD, HELIDECK

| ID do navio             | 5783                       |
|-------------------------|----------------------------|
| Categoria               | <u>Embarcação a motor</u>  |
| Construir ano           | 2008                       |
| Data de adição do navio | 2022-03-06                 |
| Adicionado por          | Norsk Megling & Auksjon AS |

#### Dimensões do navio

| Comprimento total (LOA), m | 35  |
|----------------------------|-----|
| Calado do navio, m         | 2.2 |